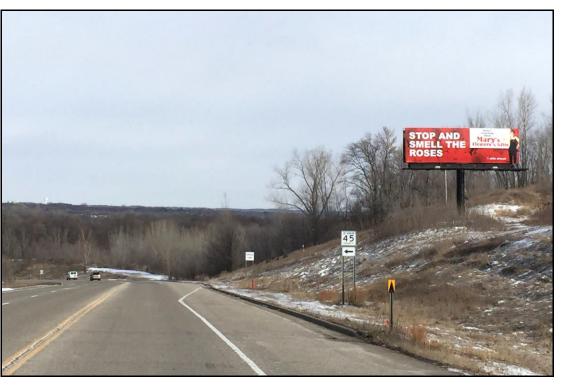

## Location

Highway 22 Mankato to St. Peter

## Read

Last Right Hand Read Reaching Northbound Traffic To US Hwy 169 & into St. Peter

## Size

 $10^{\prime}h \, x \, 36^{\prime} \, w$ 

Traffic Count

11,000+ daily

|                 | Rate Information                                           |                         |
|-----------------|------------------------------------------------------------|-------------------------|
| TERM            | MONTHLY RENTAL                                             | PRODUCTION (1 TIME)     |
| 12 months       | \$600                                                      | \$1000                  |
|                 | tion charge includes state<br>- full 4 color artwork, prof | •                       |
|                 |                                                            |                         |
|                 | <b>ne Outdoor Ac</b><br>Dave Helder                        | r                       |
| -<br>1759       | Dave Helde<br>5 Kenwood Trail                              | r<br>, ste #150         |
| -<br>1759       | Dave Helde                                                 | r<br>, ste #150         |
| -<br>1759:<br>L | Dave Helde<br>5 Kenwood Trail                              | r<br>, ste #150<br>5044 |