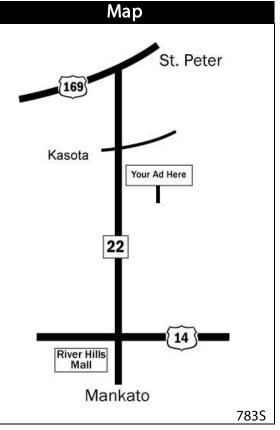

## Location

Highway 22 Mankato to St. Peter

## Read

Last Right Hand Read Reaching Northbound Traffic To US Hwy 169 & into St. Peter